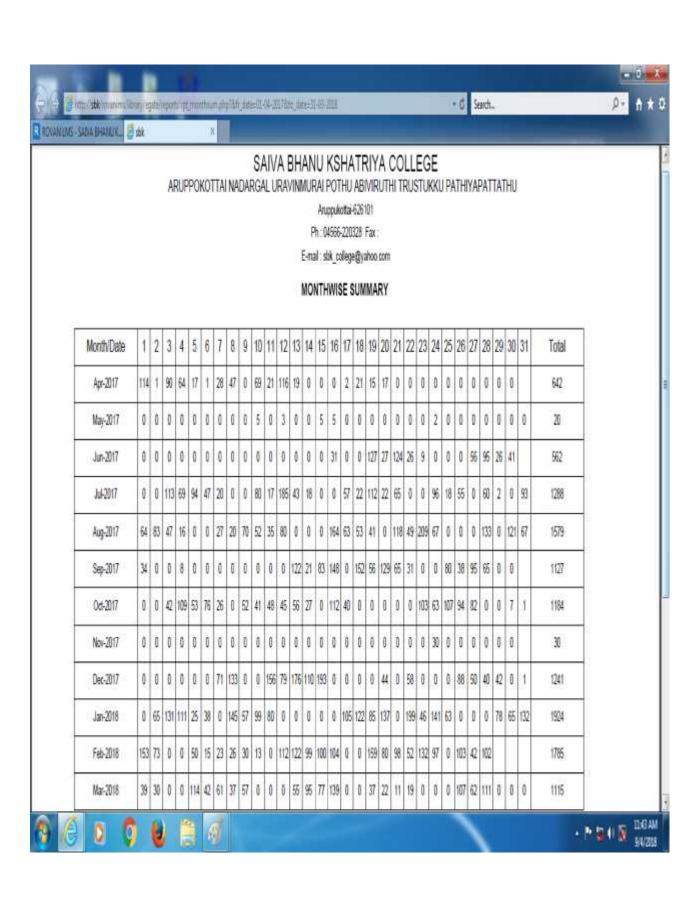

## 4.2.6.1: Average number of teachers and students using library per day over last one year

## SAIVA BHANU KSHATRIYA COLLEGE

ARUPPOKOTTAI NADARGAL URAVINMURAI POTHU ABIVIRUTHI TRUSTUKKU PATHIYAPATTATHU

Anapukattai-526 (6) Ph.: (4566-220328 Fax

E-mail.::bk\_college@yarvo.com

## MONTHWISE SUMMARY

| Month/Date | 1   | 2  | 3   | 4   | 5   | 6  | 7  | 8   | 9  | 10 | 11  | 12  | 13  | 14  | 15  | 16  | 17  | 18  | 19  | 20  | 21  | 22  | 23  | 24  | 25  | 26   | 27 | 28  | 29 | 30  | 31  | Total |
|------------|-----|----|-----|-----|-----|----|----|-----|----|----|-----|-----|-----|-----|-----|-----|-----|-----|-----|-----|-----|-----|-----|-----|-----|------|----|-----|----|-----|-----|-------|
| Apr-2017   | 114 | 1  | 90  | 64  | 17  | 21 | 28 | 47  | ō  | 69 | ₽1  | 116 | 19  | 0   | D   | ū   | 2   | 21  | 15  | 17  | a   | 5   | 1   | Ó   | 4)  | 0    | D  | 0   | Ċ  | 0   | i   | 542   |
| May-2017   | 0   | Q  | 0   | 0   | 0   | 0  | 0  | 0   | ū  | 5  | ò   | 3   | Ü   | a   | 5   | ñ   | 0   | ď   | 0   | n   | 0   | 0   | ā   | 2   | 0   | 0    | 0  | n   | 0  | g   | 0   | 20    |
| Jun-2017   | Q   | ā  | ō   | 0   | ū   | 0  | 0  | 0   | 0  | 0  | 0   | 0   | 0   | 0   | 8   | 31  | 0   | 0   | 127 | 27  | 124 | 26  | 9   | 0   | 0.  | 0    | 56 | 95  | 26 | 41  |     | 562   |
| Jul-2017   | 0.  | 0  | 113 | 69  | 94  | 47 | 20 | 0   | 0  | 60 | 17  | 185 | 43  | 18  | 0   | 0   | 57  | 22  | 112 | 22  | 65  | 0   | 0   | 36  | 18  | 55   | 0  | 60  | 2  | ¢   | 93  | 1288  |
| Aug-2017   | 54  | 83 | 47  | 16  | n   | 0  | 27 | 20  | 70 | 52 | 35  | 30  | đ   | 0   | 0   | 164 | ā3  | 53  | 41  | đ   | 118 | 49  | 209 | 67  | 0   | 0    | 0  | 133 | a  | 121 | 67  | :579  |
| Sep-2017   | 34  | ņ  | B   | 8   | 0   | 0  | 0  | 0   | 0  | 0  | 0   | 0   | 122 | 21  | 83  | 148 | 0   | 152 | 56  | 129 | 65  | 31  | 0   | 0   | 80  | 38   | 95 | 65  | 0  | 0   | T   | 1127  |
| Oct-2017   | ü   | 0  | 42  | 109 | 53  | 76 | 26 | ٥   | 52 | 41 | 48  | 45  | 56  | 27  | 0   | 112 | 40  | 0   | 0   | 0   | Ð   | 0   | 103 | 63  | 107 | 94   | 82 | 0   | ŋ  | 7   | 1   | 1184  |
| Nov-2017   | đ   | C  | 0   | 0   | 0   | 0  | ¢  | 0   | 0  | 0  | 0   | 0   | ū   | 0   | 0   | 0   | 0   | 0   | 0   | 0   | 0   | a   | e   | 30  | 0   | 0    | 0  | 0   | a  | 0   |     | 36    |
| Dec-2017   | ū   | 0  | 0   | 0   | 0   | 0  | 71 | 133 | 0  | 0  | 156 | 79  | 176 | 100 | 193 | 0   | 0   | 0   | 0   | 44  | 0   | 58  | 0   | 0   | 0   | 88   | 50 | 40  | 42 | 0   | 1   | 1241  |
| Jan-2018   | 0   | 65 | 131 | 111 | 25  | 38 | 0  | 145 | 57 | 99 | 80  | 0   | Q   | D   | 0   | Ü   | 105 | 122 | 85  | :37 | 0   | 199 | 46  | 141 | 53  | 0    | 0  | 0   | 78 | 65  | 132 | 1924  |
| Feb-2018   | 153 | 73 | 0   | q   | 50  | 15 | 23 | 26  | 30 | 13 | 0   | 112 | 122 | 99  | 100 | 104 | 0   | 0   | 159 | 80  | 98  | 52  | 132 | 97  | 0   | 103  | 42 | 102 |    |     |     | 1785  |
| Mar-2018   | 39  | 30 | 0   | 0   | 114 | 42 | 63 | 37  | 57 | 0: | 0   | 0   | 55  | 95  | 77  | 139 | 0   | 0   | 37  | 22  | 11  | 19  | 0   | 0   | 0   | 10.7 | 62 | 111 | ā  | 0   | ā   | 1115  |

Total = 12497 LIBRARIANI

Page 1 of 1